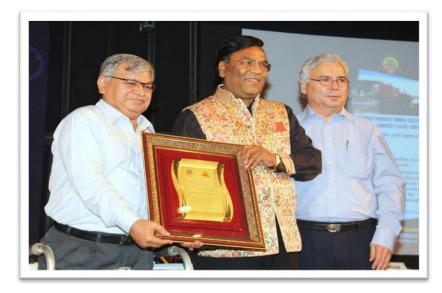

1985 – 1992 1997 – 2003 and 2011 – 2016

SBS since 1967

DU since 1961

...printed in College 50 Souvenir 16.07.2016

*Felicitation of "The Great Golden Professors" The* **1967** *Originals* 

Pro VC Professor Jitendra Paul Khurana presents **Plaque of Honour** to **Professor Sydney Rebeiro** founder of over 15 College societies and student – teacher bodies bw 1967 – 1977 including the College Magazine, Newsletter, Prospectuses and forms, College Day, Debating Society, Dramatics Club, Cricket Club and English Literary Society, besides being the first Elected Secretary (Statutory) Staff Council and Secretary Staff Association

L Chairman GB Abhishek Gupta and Principal P K Khurana

Professor Sydney Rebeiro is also DU's first "Dean Culture" 1985 – 1992 and first Dean Alumni Affairs 1997 – 2003 / since 2011

Dr Gurdarshan Singh SBS 1967