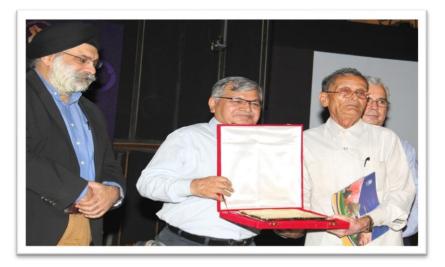

## Snapshots of Jubílee fellowship

*When two friends meet* LG Najeeb Jung and Professor Sydney Rebeiro

Dr N A Siddiqui, G Gehani, Governor Najeeb Jung , Dr Jagdish Mukhi and Professor Gurdarshan Singh

Dr Anil Sardana and Sidharth Mishra senior journalist and 2 – term Chairman College Governing Body

DSW Professor J M Khurana longterm Dean and also Chairman GB Professor S K Vij , Sidharth Mishra and G Gehani The first President SBS Alumni Association

Governor Najeeb Jung and *Basicolan* Dr Anil Sardana Convener SBS Golden Jubilee 2016 -2017