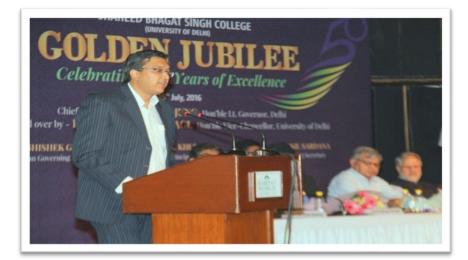

# SBSGolden Jubílee1967 - 2016 / 2017InaugurationIHC New DelhiSaturdaySaturday16 July 2016

Delhi LG Najeeb Jung IAS Retd BA His Hons 1971 St Stephen's

Chairman Governing Body Abhishek Gupta MBA IIM

Dr Anil Sardana, Harinderjit Singh, Principal Pramod Khurana, Delhi LG Najeeb Jung, Pro VC Professor Jitendra Paul Khurana, Chairman Gov Body Abhishek Gupta and Anil Kumar Sec SBS Staff Council