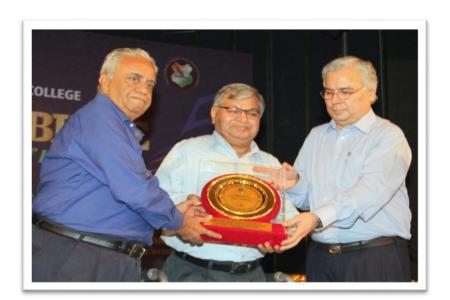

1985 – 1992 1997 – 2003 and 2011 – 2016

SBS since 1967

DU since 1961

...printed in College 50 Souvenir 16.07.2016

*Felicitation of "The Great Golden Professors" The* **1967** *Originals* 

Pro VC Professor Jitendra Paul Khurana presents **Plaque of Honour** to **Professor Sydney Rebeiro** founder of over 15 College societies and student – teacher bodies bw 1967 – 1977 including the College Magazine, Newsletter, Prospectuses and forms, College Day, Debating Society, Dramatics Club, Cricket Club and English Literary Society, besides being the first Elected Secretary (Statutory) Staff Council and Secretary Staff Association

L Chairman GB Abhishek Gupta and Principal P K Khurana

Professor Sydney Rebeiro is also DU's first "Dean Culture" 1985 – 1992 and first Dean Alumni Affairs 1997 – 2003 / since 2011

Dr Gurdarshan Singh SBS 1967