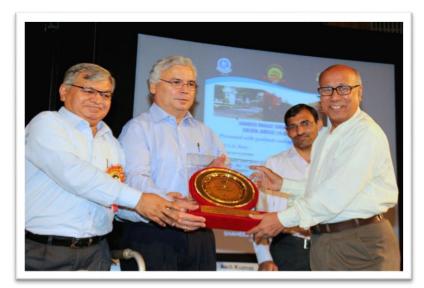

1985 – 1992 1997 – 2003 and 2011 – 2016

SBS since 1967

DU since 1961

...printed in College 50 Souvenir 16.07.2016

*Felicitation of "The Great Golden Professors" The* **1967** *Originals* 

Pro VC Professor Jitendra Paul Khurana presents **Plaque of Honour** to **Professor Sydney Rebeiro** founder of over 15 College societies and student – teacher bodies bw 1967 – 1977 including the College Magazine, Newsletter, Prospectuses and forms, College Day, Debating Society, Dramatics Club, Cricket Club and English Literary Society, besides being the first Elected Secretary (Statutory) Staff Council and Secretary Staff Association

L Chairman GB Abhishek Gupta and Principal P K Khurana

Professor Sydney Rebeiro is also DU's first "Dean Culture" 1985 – 1992 and first Dean Alumni Affairs 1997 – 2003 / since 2011

Dr Gurdarshan Singh SBS 1967