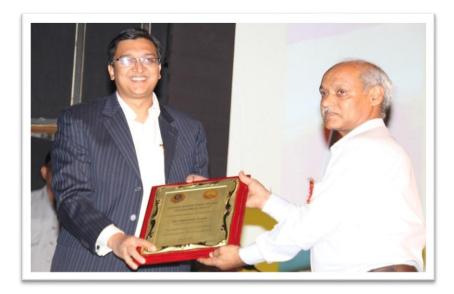

1985 – 1992 1997 – 2003 and 2011 – 2016

SBS since 1967

DU since 1961

...printed in College 50 Souvenir 16.07.2016

*Felicitation of "The Great Golden Professors" The* **1967** *Originals* 

Pro VC Professor Jitendra Paul Khurana presents **Plaque of Honour** to **Professor Sydney Rebeiro** founder of over 15 College societies and student – teacher bodies bw 1967 – 1977 including the College Magazine, Newsletter, Prospectuses and forms, College Day, Debating Society, Dramatics Club, Cricket Club and English Literary Society, besides being the first Elected Secretary (Statutory) Staff Council and Secretary Staff Association

L Chairman GB Abhishek Gupta and Principal P K Khurana

Professor Sydney Rebeiro is also DU's first "Dean Culture" 1985 – 1992 and first Dean Alumni Affairs 1997 – 2003 / since 2011

Dr Gurdarshan Singh SBS 1967