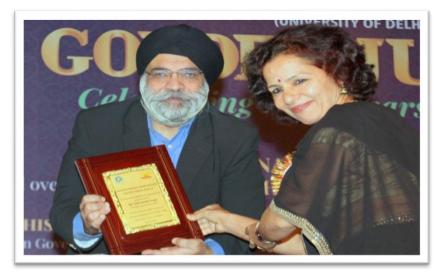

1985 – 1992 1997 – 2003 and 2011 – 2016

SBS since 1967

DU since 1961

...printed in College 50 Souvenir 16.07.2016

*Felicitation of "The Great Golden Professors" The* **1967** *Originals* 

Pro VC Professor Jitendra Paul Khurana presents **Plaque of Honour** to **Professor Sydney Rebeiro** founder of over 15 College societies and student – teacher bodies bw 1967 – 1977 including the College Magazine, Newsletter, Prospectuses and forms, College Day, Debating Society, Dramatics Club, Cricket Club and English Literary Society, besides being the first Elected Secretary (Statutory) Staff Council and Secretary Staff Association

L Chairman GB Abhishek Gupta and Principal P K Khurana

Professor Sydney Rebeiro is also DU's first "Dean Culture" 1985 – 1992 and first Dean Alumni Affairs 1997 – 2003 / since 2011

Dr Gurdarshan Singh SBS 1967