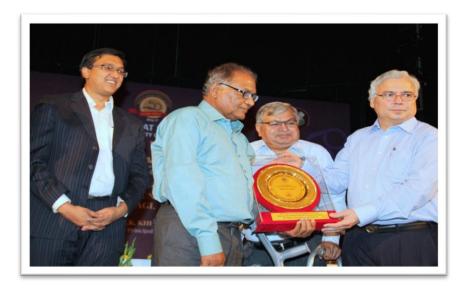

## Snapshots of Jubílee fellowship

*When two friends meet* LG Najeeb Jung and Professor Sydney Rebeiro

Dr N A Siddiqui, G Gehani, Governor Najeeb Jung , Dr Jagdish Mukhi and Professor Gurdarshan Singh

Dr Anil Sardana and Sidharth Mishra senior journalist and 2 – term Chairman College Governing Body

DSW Professor J M Khurana longterm Dean and also Chairman GB Professor S K Vij , Sidharth Mishra and G Gehani The first President SBS Alumni Association

Governor Najeeb Jung and *Basicolan* Dr Anil Sardana Convener SBS Golden Jubilee 2016 -2017