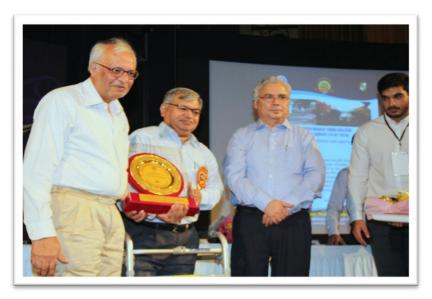

## Snapshots of Jubílee fellowship

*When two friends meet* LG Najeeb Jung and Professor Sydney Rebeiro

Dr N A Siddiqui, G Gehani, Governor Najeeb Jung , Dr Jagdish Mukhi and Professor Gurdarshan Singh

Dr Anil Sardana and Sidharth Mishra senior journalist and 2 – term Chairman College Governing Body

DSW Professor J M Khurana longterm Dean and also Chairman GB Professor S K Vij , Sidharth Mishra and G Gehani The first President SBS Alumni Association

Governor Najeeb Jung and *Basicolan* Dr Anil Sardana Convener SBS Golden Jubilee 2016 -2017