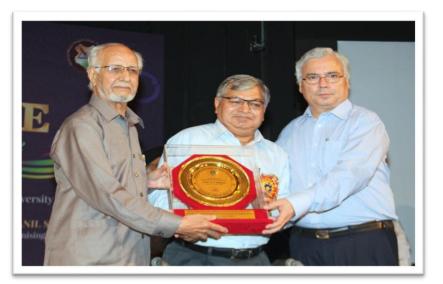

1985 – 1992 1997 – 2003 and 2011 – 2016

SBS since 1967

DU since 1961

...printed in College 50 Souvenir 16.07.2016

*Felicitation of "The Great Golden Professors" The* **1967** *Originals* 

Pro VC Professor Jitendra Paul Khurana presents **Plaque of Honour** to **Professor Sydney Rebeiro** founder of over 15 College societies and student – teacher bodies bw 1967 – 1977 including the College Magazine, Newsletter, Prospectuses and forms, College Day, Debating Society, Dramatics Club, Cricket Club and English Literary Society, besides being the first Elected Secretary (Statutory) Staff Council and Secretary Staff Association

L Chairman GB Abhishek Gupta and Principal P K Khurana

Professor Sydney Rebeiro is also DU's first "Dean Culture" 1985 – 1992 and first Dean Alumni Affairs 1997 – 2003 / since 2011

Dr Gurdarshan Singh SBS 1967