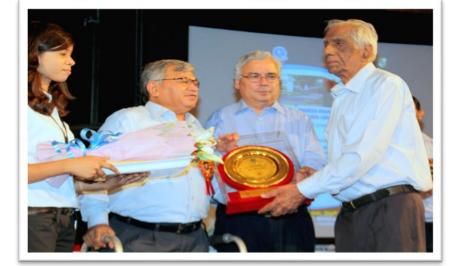

1985 – 1992 1997 – 2003 and 2011 – 2016

SBS since 1967

DU since 1961

...printed in College 50 Souvenir 16.07.2016

*Felicitation of "The Great Golden Professors" The* **1967** *Originals* 

Pro VC Professor Jitendra Paul Khurana presents **Plaque of Honour** to **Professor Sydney Rebeiro** founder of over 15 College societies and student – teacher bodies bw 1967 – 1977 including the College Magazine, Newsletter, Prospectuses and forms, College Day, Debating Society, Dramatics Club, Cricket Club and English Literary Society, besides being the first Elected Secretary (Statutory) Staff Council and Secretary Staff Association

L Chairman GB Abhishek Gupta and Principal P K Khurana

Professor Sydney Rebeiro is also DU's first "Dean Culture" 1985 – 1992 and first Dean Alumni Affairs 1997 – 2003 / since 2011

Dr Gurdarshan Singh SBS 1967