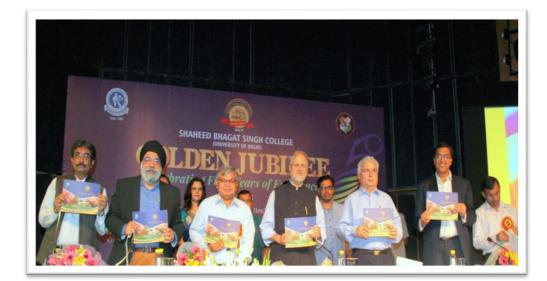

# SBSGolden Jubílee1967 - 2016 / 2017InaugurationIHC New DelhiSaturdaySaturday16 July 2016

Delhi LG Najeeb Jung IAS Retd BA His Hons 1971 St Stephen's

Chairman Governing Body Abhishek Gupta MBA IIM

Dr Anil Sardana, Harinderjit Singh, Principal Pramod Khurana, Delhi LG Najeeb Jung, Pro VC Professor Jitendra Paul Khurana, Chairman Gov Body Abhishek Gupta and Anil Kumar Sec SBS Staff Council

L Chairman GB Abhishek Gupta and Principal P K Khurana

Professor Sydney Rebeiro is also DU's first "Dean Culture" 1985 – 1992 and first Dean Alumni Affairs 1997 – 2003 / since 2011

Dr Gurdarshan Singh SBS 1967