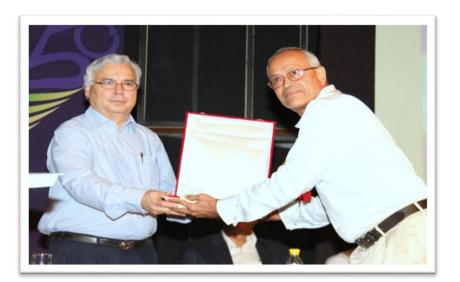

L Chairman GB Abhishek Gupta and Principal P K Khurana

Professor Sydney Rebeiro is also DU's first "Dean Culture" 1985 – 1992 and first Dean Alumni Affairs 1997 – 2003 / since 2011

Dr Gurdarshan Singh SBS 1967