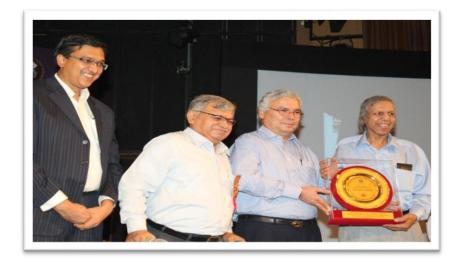

1985 – 1992 1997 – 2003 and 2011 – 2016

SBS since 1967

DU since 1961

...printed in College 50 Souvenir 16.07.2016

*Felicitation of "The Great Golden Professors" The* **1967** *Originals* 

Pro VC Professor Jitendra Paul Khurana presents **Plaque of Honour** to **Professor Sydney Rebeiro** founder of over 15 College societies and student – teacher bodies bw 1967 – 1977 including the College Magazine, Newsletter, Prospectuses and forms, College Day, Debating Society, Dramatics Club, Cricket Club and English Literary Society, besides being the first Elected Secretary (Statutory) Staff Council and Secretary Staff Association

L Chairman GB Abhishek Gupta and Principal P K Khurana

Professor Sydney Rebeiro is also DU's first "Dean Culture" 1985 – 1992 and first Dean Alumni Affairs 1997 – 2003 / since 2011

Dr Gurdarshan Singh SBS 1967