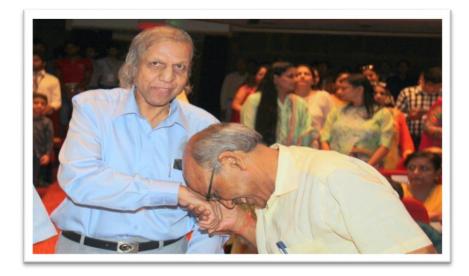

L Harinderjit Singh and R Pankaj Rakesh

Brothers in Arms ! Principal Dr N A Siddiqui 1982 – 2000 and Sydney R Rebeiro

Abhishek Gupta and Dr Kulanand Sharma

Harinderjit Singh and Professor Kamlesh Kumari

Sydney R Rebeiro and Professor O M Agarwal