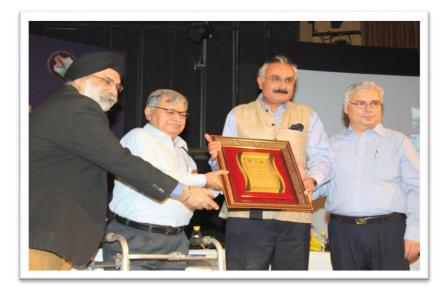

# SBSGolden Jubílee1967 - 2016 / 2017InaugurationIHC New DelhiSaturdaySaturday16 July 2016

Delhi LG Najeeb Jung IAS Retd BA His Hons 1971 St Stephen's

Chairman Governing Body Abhishek Gupta MBA IIM

Dr Anil Sardana, Harinderjit Singh, Principal Pramod Khurana, Delhi LG Najeeb Jung, Pro VC Professor Jitendra Paul Khurana, Chairman Gov Body Abhishek Gupta and Anil Kumar Sec SBS Staff Council